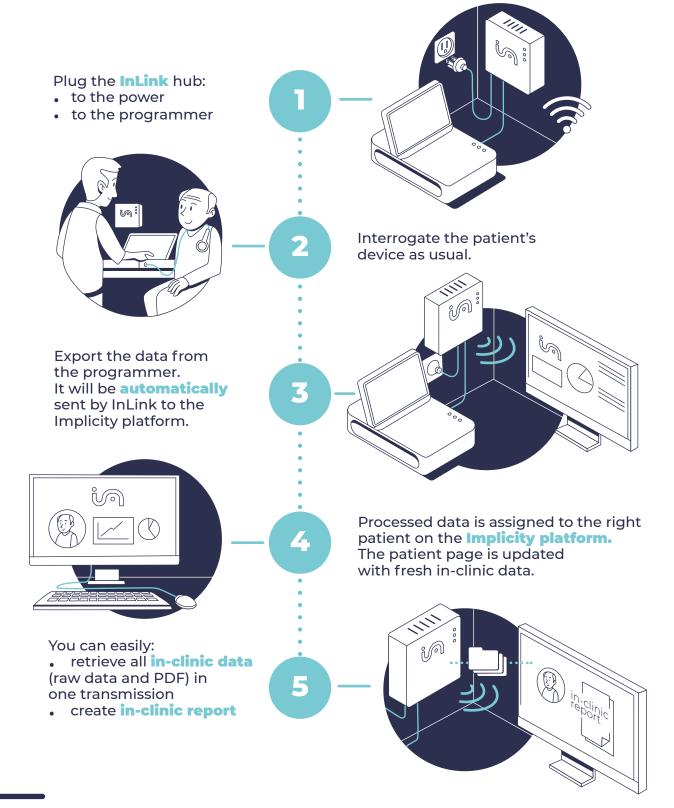

#### The InLink automated workflow

#### InLink automates your in-clinic data collection

- Collects patient device data (PDF files and raw data from all manufacturers\*) during in-clinic visits
- Automatically and securely transmits the data directly to the Implicity platform
- Processed data is imported by Implicity and assigned to the right patient
- In-clinic reports are easily created through the population of raw data
- Manufacturer's PDFs are accessible at the end of each patient report